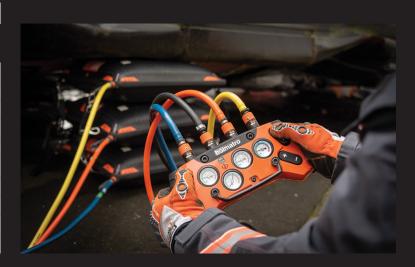

## PRODUCT DATA SHEET

HTC12

**CONTROL UNIT** 

## Standard Supplied With

LED-illumination of pressure gauges
Safety couplers