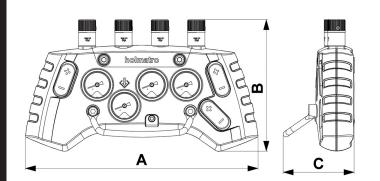

## Specifications

| article number        |         | 151.002.137     |
|-----------------------|---------|-----------------|
| model                 |         | HTC12           |
| short description     |         | Control Unit    |
| max. working pressure | bar/Mpa | 12 / 1.2        |
| weight, ready for use | kg      | 2.4             |
| dimensions (AxBxC)    | mm      | 320 x 180 x 100 |
| temperature range     | °C      | -20 +55         |
| EN 13731 compliant    |         | yes             |
| NFPA 1936 compliant   |         | yes             |