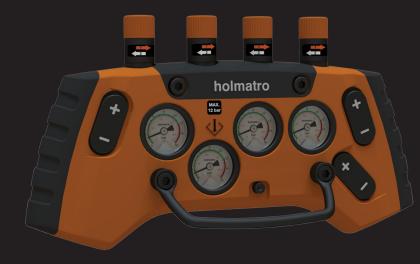

| 2.4             |
| dimensions (AxBxC)    | mm      | 320 x 180 x 100 |
| temperature range     | °C      | -20 +55         |
| EN 13731 compliant    |         | yes             |
| NFPA 1936 compliant   |         | yes             |

## Standard Supplied With

LED-illumination of pressure gauges
Safety couplers

## Accessories

| Air Adapter AA M12 M12  | 350.000.160 |
|-------------------------|-------------|
| Shut-Off Hose SOH 12    | 350.182.096 |
| Pressure Reducer PRV 12 | 350.182.100 |
| Air Hose AH 5 Y         | 350.570.022 |
| Air Hose AH 5 B         | 350.570.023 |
| Air Hose AH 10 B        | 350.570.026 |
| Air Hose AH 10 Y        | 350.570.027 |
| Air Hose AH 5 O         | 350.570.030 |
| Air Hose AH 10 O        | 350.570.031 |
| Air Bottle 300 Bar      | 350.581.096 |